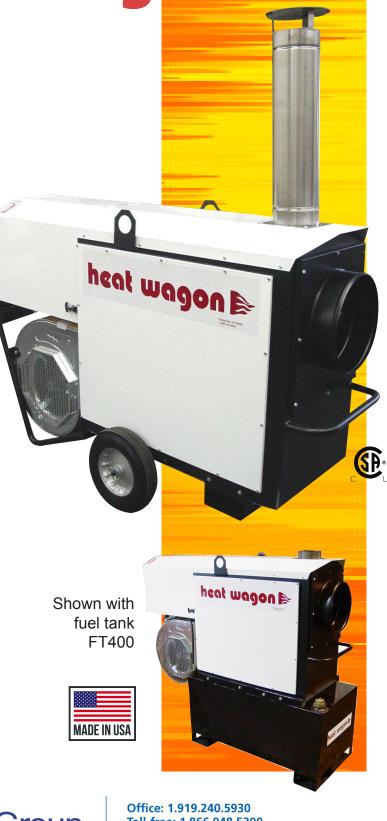

## **Model VF400**

- 100% clean, dry heat
- Approved for indoor/outdoor applications
- Ductable to 50 ft.
- · Remote thermostat with 15' cord
- Compact design fits through standard doorway
- Large capacity fuel tanks (optional)
- 15 Amp circuit
- · Includes flue stack

Input 400,000 BTU/Hr

Fuel #1 or #2, Kerosene, Diesel or Fuel Oil

Fuel Consumption 3.0 GPH

Electrical 120 Volts 15 amp circuit

Fan 2,100 CFM 1/2" SP
Thermostat Standard On/Off

Temp Rise 200°F @ 0°F Ambient

Rated Efficiency 80%

Duct 12" Dia. (up to 50' straight)

Shipping Dim. 60"L x 24"W x 45"H

Approx. Weight 400 lbs.

Toll-free: 1.866.948.5300 Fax: 1.866.948.5400 Web: portableairgroup.com