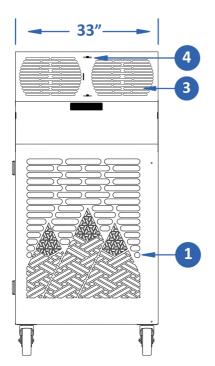

## KIB12043-2

- 1. Cold Air Return
- 2. Kool Pad Control Pad
- 3. Cold Air Supply
- 4. Vent Control
- 5. Access Door

- 6. Condensate Nipple
- 7. Condensate Alarm Jack
- 8. Cord Storage
- 9. Access Door
- 10. Condenser Air Outlet