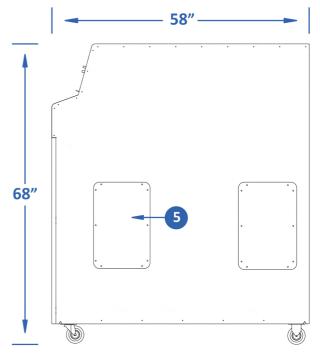

## KIB12043-2

- 1. Cold Air Return
- 2. Kool Pad Control Pad
- 3. Cold Air Supply
- 4. Vent Control
- 5. Access Door

- 6. Condensate Nipple
- 7. Condensate Alarm Jack
- 8. Cord Storage
- 9. Access Door
- 10. Condenser Air Outlet