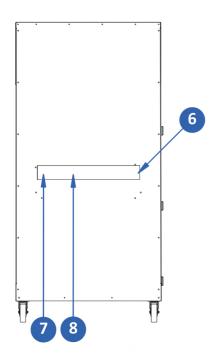

## KIB12043-2

- 1. Cold Air Return
- 2. Kool Pad Control Pad
- 3. Cold Air Supply
- 4. Vent Control
- 5. Access Door

- 6. Condensate Nipple
- 7. Condensate Alarm Jack
- 8. Cord Storage
- 9. Access Door
- 10. Condenser Air Outlet