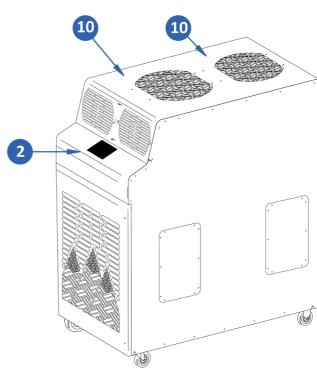

## KIB12043-2

- 1. Cold Air Return
- 2. Kool Pad Control Pad
- 3. Cold Air Supply
- 4. Vent Control
- 5. Access Door

- 6. Condensate Nipple
- 7. Condensate Alarm Jack
- 8. Cord Storage
- 9. Access Door
- 10. Condenser Air Outlet