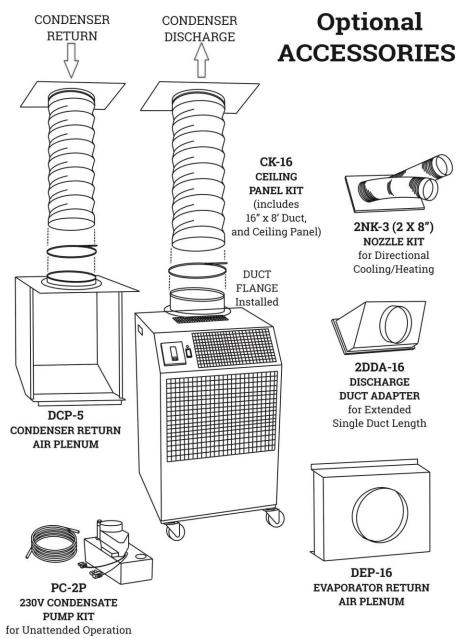

### **PRODUCT FEATURES**

OA 24V CONTROL CIRCUIT WITH NON-PROGRAMMABLE ELECTRONIC THERMOSTAT

- OA SWIVEL BALL BEARING CASTERS WITH LOCKING FRONTS
- OA 2-SPEED FAN SWITCH
- OA CONDENSATE OVERFLOW ALERT LIGHT
- OA HIGH PRESSURE SAFETY SWITCH
- OA WASHABLE ELECTROSTATIC AIR FILTER
- OA THREE PHASE MONITOR