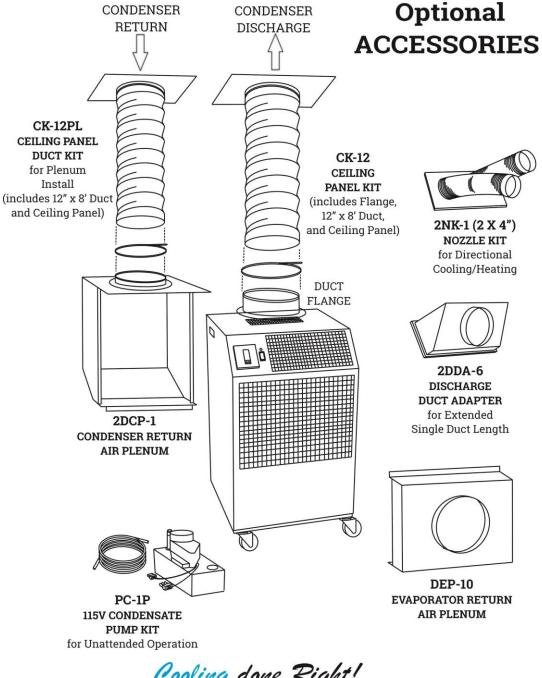

80°DB/67°WB return air 95°F Outdoor at high fan speed
- OA Dedicated Circuit and Time Delay fuses/circuit breakers are recommended
- OA EER is determined at high fan speed, with condenser discharge air ducted into separate area
- OA CFM with free discharge
- OA Amps & Watts at 115 Volts

COOLING AMBIENT OPERATING RANGE 65° TO 105°

#### NOT APPROVED FOR OUTDOOR USE

Cooling done Right! FANAIRE OCEANAIRE-INC COM OA-TS-PAC1811-05012020

## MODEL: PAC1811 1.5 TON PORTABLE SPOT COOLER









# OCEANAIRE

NITED S

### **PRODUCT FEATURES**

OA 24V CONTROL CIRCUIT WITH NON-PROGRAMMABLE ELECTRONIC THERMOSTAT

- OA SWIVEL BALL BEARING CASTERS WITH LOCKING FRONTS
- OA 2-SPEED FAN SWITCH
- OA CONDENSATE OVERFLOW ALERT LIGHT
- OA HIGH PRESSURE SAFETY SWITCH
- OA WASHABLE ELECTROSTATIC AIR FILTERS



Cooling done Right! OCEANAIRE

OCEANAIRE-INC.COM OA-TS-PAC1811-05012020