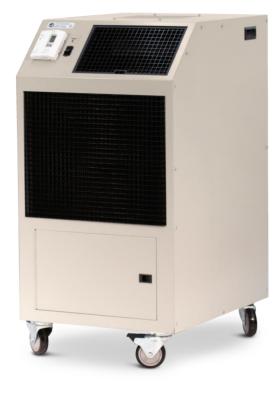

## MODEL: PAC1811 1.5 TON PORTABLE SPOT COOLER

### **TECHNICAL SPECIFICATIONS**

| COOLING CAPACITY                   | 16,800 BTUH     |
|------------------------------------|-----------------|
| VOLTAGE                            | 115V, 60Hz, 1PH |
| AMPS                               | 14.1            |
| TOTAL WATTS                        | 1670            |
| IN RUSH AMPS                       | 75              |
| PLUG TYPE                          | 5-20P, LCDI     |
| EER                                | 10.0            |
| COMPRESSOR                         | ROTARY          |
| COMPRESSOR HP                      | 1-1/2           |
| COMPRESSOR LRA                     | 63              |
| EVAP CFM - HIGH                    | 600             |
| EVAP MOTOR HP                      | 1/8             |
| COND CFM                           | 930             |
| COND MOTOR HP                      | 1/8             |
| CONDENSATE TANK<br>(Pump Optional) | 5 GALLON        |
| REFRIGERANT CHARGE                 | 40 oz R-410A    |
| HEIGHT                             | 45-3/4 in       |
| WIDTH                              | 24 in           |
| DEPTH                              | 30 in           |
| NET WEIGHT                         | 260 lb          |

### **PRODUCT FEATURES**

OA 24V CONTROL CIRCUIT WITH NON-PROGRAMMABLE ELECTRONIC THERMOSTAT

- OA SWIVEL BALL BEARING CASTERS WITH LOCKING FRONTS
- OA 2-SPEED FAN SWITCH
- OA CONDENSATE OVERFLOW ALERT LIGHT
- OA HIGH PRESSURE SAFETY SWITCH
- OA WASHABLE ELECTROSTATIC AIR FILTERS