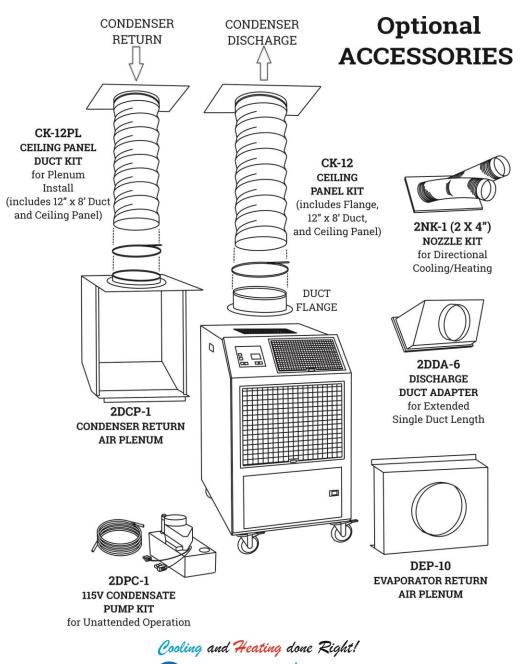

COOLING AMBIENTOPERATING RANGE 65° TO 105°HEATING AMBIENTOPERATING RANGE 40° TO 85°NOT APPROVED FOR OUTDOOR USE

Cooling and Heating done Right!