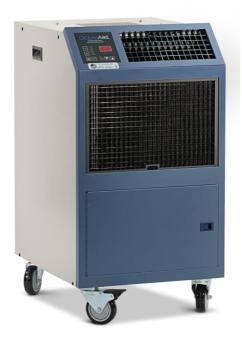

## MODEL: 20ACH1211 1 TON DELUXE PORTABLE HEAT PUMP

### **PRODUCT FEATURES**

- OA SOLID STATE ELECTRONIC CONTROLLER
- OA AUTOMATIC MODE CHANGEOVER
- OA MANUAL OR AUTO 6-SPEED FAN CONTROL
- OA LARGE LED DISPLAY
- OA SWIVEL BALL BEARING CASTERS WITH LOCKING FRONTS
- OA CONDENSATE OVERFLOW ALERT
- OA HIGH PRESSURE SAFETY SWITCH
- OA WASHABLE ELECTROSTATIC AIR FILTERS