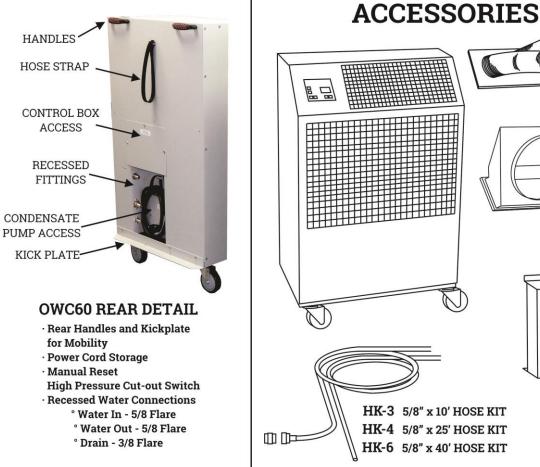

#### **PRODUCT FEATURES**

- **OA SOLID STATE ELECTRONIC CONTROLLER**
- OA MANUAL OR AUTO 6-SPEED FAN CONTROL
- OA LARGE LED DISPLAY
- OA SWIVEL BALL BEARING CASTERS WITH LOCKING FRONTS
- OA INTERNAL CONDENSATE PUMP WITH OVERFLOW ALERT
- OA WATER REGULATING VALVE
- **OA HIGH PRESSURE SAFETY SWITCH**
- OA WASHABLE ELECTROSTATIC AIR FILTER
- **OA THREE PHASE MONITOR**

2NK-3 (2 x 8") NOZZLE KIT for Directional Cooling/Heating

2DDA-16 DISCHARGE DUCT ADAPTER for Extended Single Duct Length

EVAPORATOR RETURN AIR PLENUM

Cooling done Right! FANAIRE OCEANAIRE-INC COM OA-TS-OWC6032-05012020