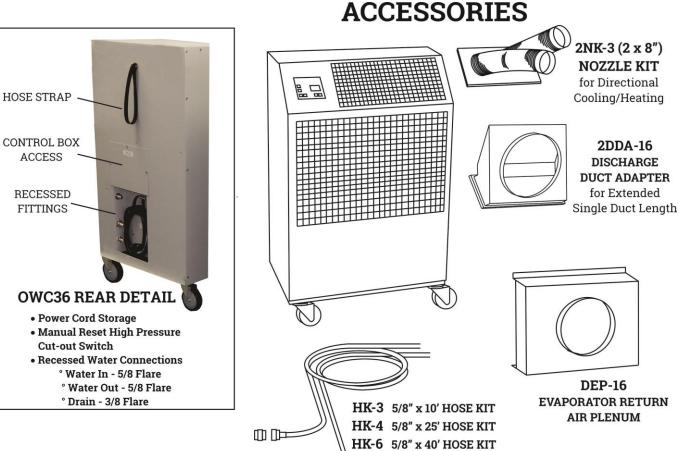

#### **PRODUCT FEATURES**

- OA SOLID STATE ELECTRONIC CONTROLLER
- OA MANUAL OR AUTO 6-SPEED FAN CONTROL
- OA LARGE LED DISPLAY
- OA SWIVEL BALL BEARING CASTERS WITH LOCKING FRONTS
- OA INTERNAL CONDENSATE PUMP WITH OVERFLOW ALERT
- OA WATER REGULATING VALVE
- OA HIGH PRESSURE SAFETY SWITCH
- OA WASHABLE ELECTROSTATIC AIR FILTER
- OA THREE PHASE MONITOR