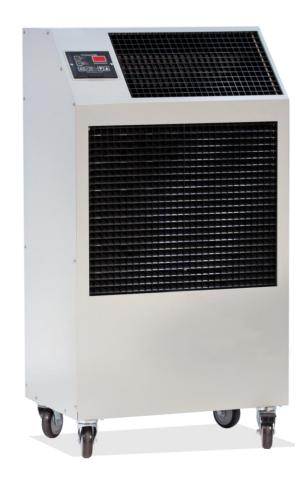

#### MODEL: OWC3634 3 TON DELUXE PORTABLE WATER-COOLED AIR CONDITIONER

OCEANAIRE-INC.COM OA-TS-OWC3634-05012020

#### **PRODUCT FEATURES**

- OA SOLID STATE ELECTRONIC CONTROLLER
- OA MANUAL OR AUTO 6-SPEED FAN CONTROL
- OA LARGE LED DISPLAY
- OA SWIVEL BALL BEARING CASTERS WITH LOCKING FRONTS
- OA INTERNAL CONDENSATE PUMP WITH OVERFLOW ALERT
- OA WATER REGULATING VALVE
- OA HIGH PRESSURE SAFETY SWITCH
- OA WASHABLE ELECTROSTATIC AIR FILTER
- OA THREE PHASE MONITOR