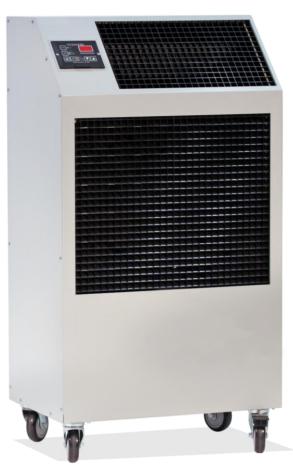

COOLING AMBIENT OPERATING RANGE 65° TO 105° NOT APPROVED FOR OUTDOOR USE

MODEL: OWC3632 3 TON DELUXE PORTABLE WATER-COOLED AIR CONDITIONER

MODEL: OWC3632 **3 TON DELUXE PORTABLE** WATER-COOLED AIR CONDITIONER

Cooling done Right! FANAIRE OCEANAIRE-INC COM OA-TS-OWC3632-05012020