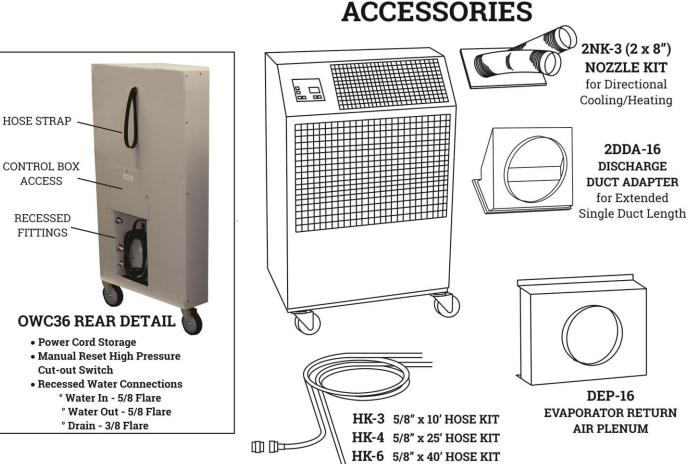

## **TECHNICAL SPECIFICATIONS**

| COOLING CAPACITY                                                               | 36,100 BTUH                                  |
|--------------------------------------------------------------------------------|----------------------------------------------|
| VOLTAGE<br>AMPS<br>TOTAL WATTS                                                 | 208-230V, 60Hz, 3PH<br>9.3<br>2700           |
| IN RUSH AMPS<br>PLUG TYPE<br>EER                                               | 80<br>L15-20P<br>13.4                        |
| COMPRESSOR<br>COMPRESSOR HP<br>COMPRESSOR LRA                                  | SCROLL<br>3<br>77                            |
| EVAP CFM - HIGH<br>EVAP MOTOR HP                                               | 1200<br>1/3                                  |
| CONDENSER WATER FLOW<br>AT 60°F WATER IN<br>AT 85°F WATER IN                   | 2.2 GPM<br>9 GPM                             |
| WATER LINE CONNECTIONS<br>WATER IN<br>WATER OUT<br>DRAIN<br>CONDENSATE REMOVAL | 5/8 MF<br>5/8 MF<br>3/8 MF<br>PUMP AUTOMATIC |
| REFRIGERANT CHARGE                                                             | 20' VERTICAL LIFT<br>24 oz R-410A            |
| HEIGHT<br>WIDTH<br>DEPTH                                                       | 50-14 in<br>28-1/4 in<br>18 in               |
| NET WEIGHT                                                                     | 275 lb                                       |

## **PRODUCT FEATURES**

- **OA SOLID STATE ELECTRONIC CONTROLLER**
- OA MANUAL OR AUTO 6-SPEED FAN CONTROL
- OA LARGE LED DISPLAY
- OA SWIVEL BALL BEARING CASTERS WITH LOCKING FRONTS
- OA INTERNAL CONDENSATE PUMP WITH OVERFLOW ALERT
- OA WATER REGULATING VALVE
- OA HIGH PRESSURE SAFETY SWITCH
- OA WASHABLE ELECTROSTATIC AIR FILTER
- OA THREE PHASE MONITOR