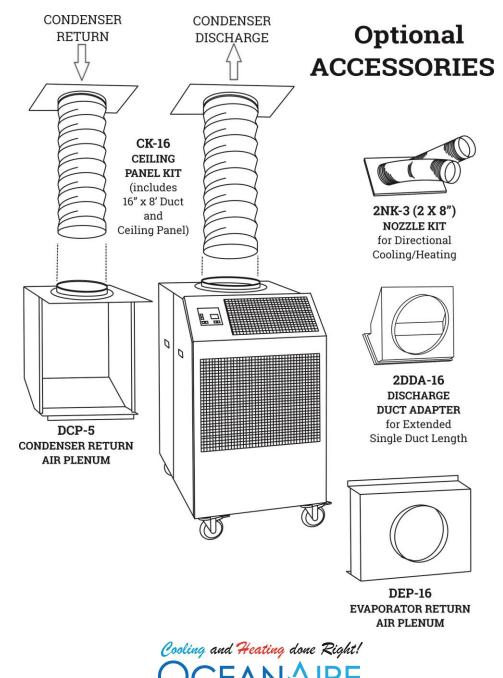

## PRODUCT FEATURES

- OA SOLID STATE ELECTRONIC CONTROLLER
- OA AUTOMATIC MODE CHANGEOVER
- OA MANUAL OR AUTO 6-SPEED FAN CONTROL
- OA LARGE LED DISPLAY
- OA SWIVEL BALL BEARING CASTERS WITH LOCKING FRONTS
- OA CONDENSATE OVERFLOW ALERT
- OA HIGH PRESSURE SAFETY SWITCH
- OA WASHABLE ELECTROSTATIC AIR FILTERS