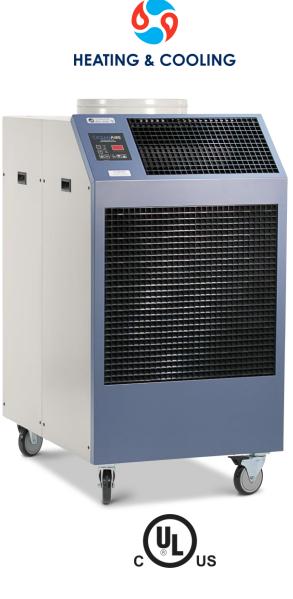

## MODEL: 20ACH6012 5 TON DELUXE PORTABLE HEAT PUMP

## PRODUCT FEATURES

- OA SOLID STATE ELECTRONIC CONTROLLER
- OA AUTOMATIC MODE CHANGEOVER
- OA MANUAL OR AUTO 6-SPEED FAN CONTROL
- OA LARGE LED DISPLAY
- OA SWIVEL BALL BEARING CASTERS WITH LOCKING FRONTS
- OA CONDENSATE OVERFLOW ALERT
- OA HIGH PRESSURE SAFETY SWITCH
- OA WASHABLE ELECTROSTATIC AIR FILTERS